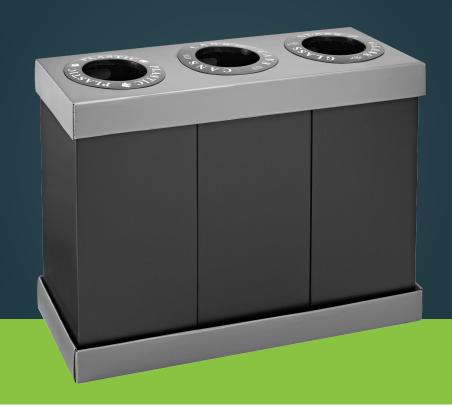

## 2 AND 3 BIN RECYCLING CENTER

## **Features & Benefits**

- High-density polyethylene base, lid and bins shrug off dampness for long service life.
- Available in 2- or 3-bin configurations per your requirements.
- Labels provided for glass, plastic, paper,recyclables, cans and waste for 12-inch deposit openings.
- Each bin has 28 gallon capacity.
- Shipped flat with instructions for easy assembly.

| Item#      | Cover Material     | Color | Type  | Master case<br>Quantity | Unit Dimensions  | Actual Product<br>Weight | MSRP     |
|------------|--------------------|-------|-------|-------------------------|------------------|--------------------------|----------|
| 471-02-BLK | Corrugated Plastic | Black | 2 Bin | 1                       | 32.5"x 31" x 16" | 17 lbs                   | \$89.99  |
| 471-03-BLK | Corrugated Plastic | Black | 3 Bin | 1                       | 32.5"x 46" x 16" | 20 lbs                   | \$111.99 |