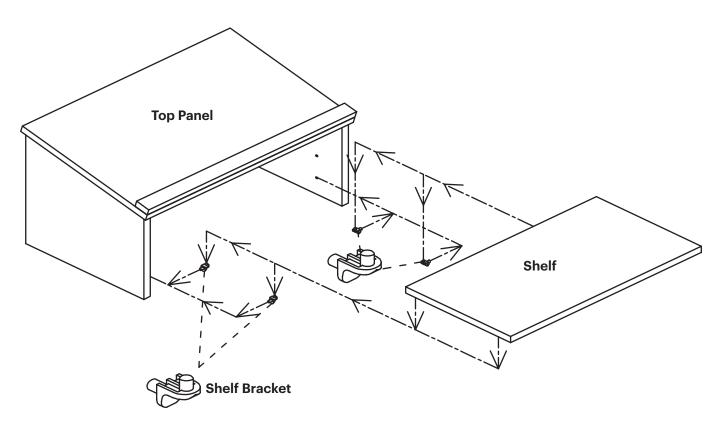

#### **STEP 3: INSTALL SHELF**

- Attach the shelf brackets at the desired height, as shown.
- Place the onto the installed brackets. Shelf height is adjustable.

**Congratulations!** Your AdirOffice Tabletop Lectern is ready to use.