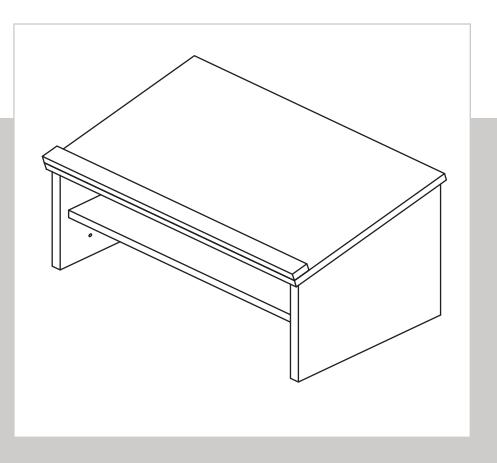

# **TABLETOP LECTERN**

### Assembly Guide





Model # 661-06

### **KIT CONTENTS:**



Shelf Bracket (x4)



Before you begin: prepare a smooth and clean surface for assembly.

• Attach the Left Panel and Right Panel to the Back Panel as shown.



## **STEP 2: ATTACH TOP PANEL**

- Attach the Top Panel to the three-panel construction as shown.
- Use the cam locks to secure the Top Panel on the interior side of the Left and Right Panels.



#### **STEP 3: INSTALL SHELF**

- Attach the shelf brackets at the desired height, as shown.
- Place the onto the installed brackets. Shelf height is adjustable.



**Congratulations!** Your AdirOffice Tabletop Lectern is ready to use.





© 2019 AdirCorp, all rights reserved.