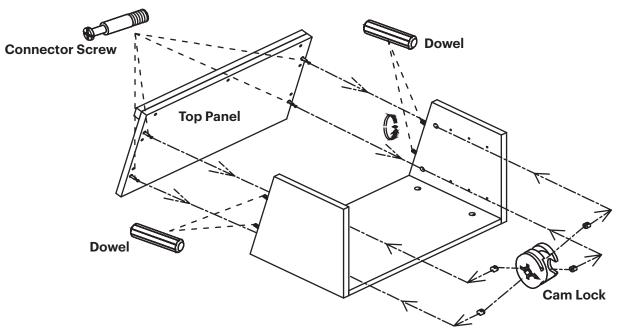

## **STEP 2: ATTACH TOP PANEL**

- Attach the Top Panel to the three-panel construction as shown.
- Use the cam locks to secure the Top Panel on the interior side of the Left and Right Panels.