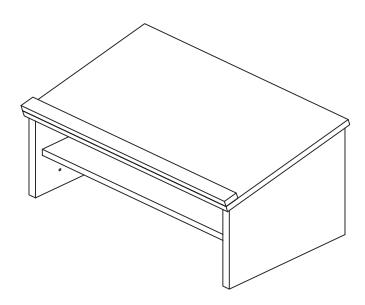

## **STEP 2: ATTACH TOP PANEL**

- Attach the Top Panel to the three-panel construction as shown.
- Use the cam locks to secure the Top Panel on the interior side of the Left and Right Panels.