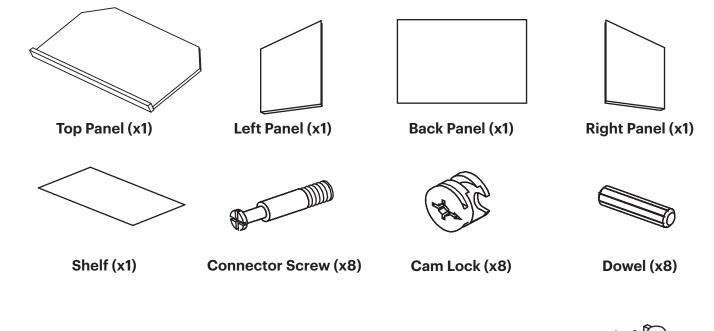

### **KIT CONTENTS:**

Shelf Bracket (x4)

Before you begin: prepare a smooth and clean surface for assembly.

• Attach the Left Panel and Right Panel to the Back Panel as shown.