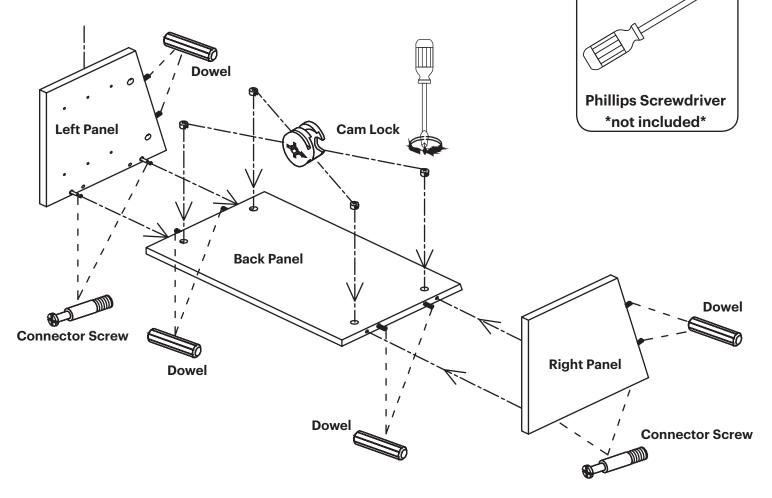

### **KIT CONTENTS:**

Shelf Bracket (x4)

Before you begin: prepare a smooth and clean surface for assembly.

• Attach the Left Panel and Right Panel to the Back Panel as shown.