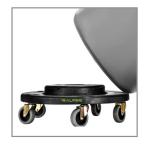

## Large Trash Can Dolly

Easily transport waste containers in offices, schools, restaurants, and more with the Alpine Large Trash Can Dolly. Each Dolly is equipped with five swivel caster wheels that will maneuver effortlessly over various terrain and move in any direction. The Dolly's are designed with rounded, smooth edges to prevent scratching and scuffing to walls, or other surfaces. With a twist-lock design, any round 20, 32, 44 or 55-gallon trash can stay securely in place and hold up to 500 lbs. The Alpine Large Trash Can Dolly is a vital investment for any company that wants to reduce worker strain while increasing productivity.

**Casters for mobility** 

Twist-lock design so 32-gallon trashcan stays securely in place

Round edges prevent scratching and scuffing

Heavy duty holds up to 500 lbs