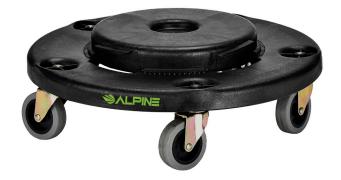

## Large Trash Can Dolly

Easily transport waste containers in offices, schools, restaurants, and more with the Alpine Large Trash Can Dolly. Each Dolly is equipped with five swivel caster wheels that will maneuver effortlessly over various terrain and move in any direction. The Dolly's are designed with rounded, smooth edges to prevent scratching and scuffing to walls, or other surfaces. With a twist-lock design, any round 20, 32, 44 or 55-gallon trash can stay securely in place and hold up to 500 lbs. The Alpine Large Trash Can Dolly is a vital investment for any company that wants to reduce worker strain while increasing productivity.

## **FEATURES**

- Dimensions: 6.1" H x 18" W x 18" D
- Weight: 4.85 lbs.
- Weight Capacity: 500 lbs.
- Compatible Sizes: 20, 32, 44, or 55-Gallon
- Assembly: Simple assembly
- Material: Heavy Duty Polypropylene
- Provides Relief: Helps reduce worker strain
- Design: Rounded edges to prevent scratching and scuffing
- Wheels: Five integrated caster swivel wheels that make trash cans mobile