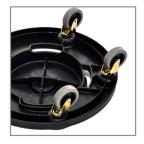

## **FEATURES**

- Dimensions: 6.1" H x 18" W x 18" D
- Weight: 4.85 lbs.
- Weight Capacity: 500 lbs.
- Compatible Sizes: 20, 32, 44, or 55-Gallon
- Assembly: Simple assembly
- Material: Heavy Duty Polypropylene
- Provides Relief: Helps reduce worker strain
- Design: Rounded edges to prevent scratching and scuffing
- Wheels: Five integrated caster swivel wheels that make trash cans mobile

**Casters for mobility** 

Twist-lock design so 32-gallon trashcan stays securely in place

Round edges prevent scratching and scuffing

Heavy duty holds up to 500 lbs