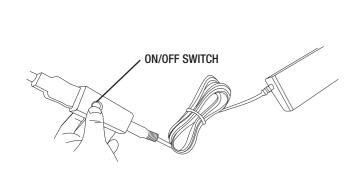

## **INSTRUCTIONS**

- 1. Easy to install, just attach hanging chain to hooks located on the rear of the open sign and hang on secured wall hook.
- 2. Use 4 ½ foot long power cord to plug in.
- 3. Black switch to turn sign on/off. Red power button with two modes: static and flashing.