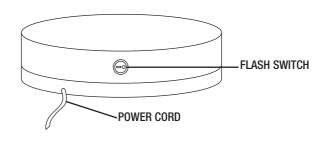

## **INSTRUCTIONS**

- 1. Easy to install, just attach hanging chain to hooks located on the rear of the open sign and hang on secured wall hook.
- 2. Use 4 ½ foot long power cord to plug in.
- 3. Black switch to turn sign on/off. Red power button with two modes: static and flashing.

## **PACKAGE INCLUDES**

Qty 1 LED open sign with power cord (no batteries needed) Qty 1 Hanging chain

973-601-5105

www.alpinecorp.net | info@alpinecorp.net Alpine Industries Inc - 27 Selvage St., Irvington, NJ 07111