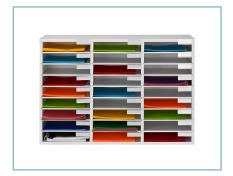

## Wooden 27-Compartment Literature Organizer

Life is crazy and messy, but you can help yourself, staff, and students stay as organized as possible with our Wooden 27 Compartment Literature Organizer. Its versatility allows it to be employed anywhere, such as at school, offices, or daycares. Created from sturdy wood material, the contemporary literature organizer will seamlessly blend into your room and outlast cheap cardboard alternatives. Our customizable organizer can be adjusted in 2-inch increments, accommodating a variety of items you need to store. With no pesky wooden pegs to adapt to the perfect size, you can effortlessly change each shelf to the desired height by sliding them into the grooves etched in the wood. It can hold papers, files, or even larger items like art projects, office supplies, and binders. Each shelf is constructed from durable MDF; so, you can be assured it will firmly hold your items. These compartments are also perfect for name tags or labels so that you can assign slots by a person's name, project, or date. Time is of the essence; thus, we designed our organizer for easy assembly, with minimal hardware that will not stagger over time. When you buy our Wooden 27 Compartment Literature Organizer, you're getting a long-lasting product that will help maintain order and locate essential items immediately.

## **Features:**

**Customizable:** The compartments can be adjusted in 2" increments. **Durable:** Each shelf is made from MDF, guaranteeing its strength for holding heavy loads.

Accommodating: Its versatility allows it to be employed anywhere: schools, offices, and more.

**Construction:** Created from sturdy wood, our contemporary organizer seamlessly blends in with your environment.

**Hassel-Free:** We have etched grooves that comfortably support your shelves, thus no longer needing wooden pegs.