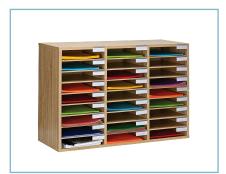

## Wooden 27-Compartment Literature Organizer

Life is crazy and messy, but you can help yourself, staff, and students stay as organized as possible with our Wooden 27 Compartment Literature Organizer. Its versatility allows it to be employed anywhere, such as at school, offices, or daycares. Created from sturdy wood material, the contemporary literature organizer will seamlessly blend into your room and outlast cheap cardboard alternatives. Our customizable organizer can be adjusted in 2-inch increments, accommodating a variety of items you need to store. With no pesky wooden pegs to adapt to the perfect size, you can effortlessly change each shelf to the desired height by sliding them into the grooves etched in the wood. It can hold papers, files, or even larger items like art projects, office supplies, and binders. Each shelf is constructed from durable MDF; so, you can be assured it will firmly hold your items. These compartments are also perfect for name tags or labels so that you can assign slots by a person's name, project, or date. Time is of the essence; thus, we designed our organizer for easy assembly, with minimal hardware that will not stagger over time. When you buy our Wooden 27 Compartment Literature Organizer, you're getting a long-lasting product that will help maintain order and locate essential items immediately.

## **Features:**

**Customizable:** The compartments can be adjusted in 2" increments. **Durable:** Each shelf is made from MDF, guaranteeing its strength for holding heavy loads.

Accommodating: Its versatility allows it to be employed anywhere: schools, offices, and more.

**Construction:** Created from sturdy wood, our contemporary organizer seamlessly blends in with your environment.

**Hassel-Free:** We have etched grooves that comfortably support your shelves, thus no longer needing wooden pegs.