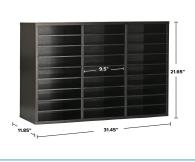

## Wooden 27-Compartment Literature Organizer

Life is crazy and messy, but you can help yourself, staff, and students stay as organized as possible with our Wooden 27 Compartment Literature Organizer. Its versatility allows it to be employed anywhere, such as at school, offices, or daycares. Created from sturdy wood material, the contemporary literature organizer will seamlessly blend into your room and outlast cheap cardboard alternatives. Our customizable organizer can be adjusted in 2-inch increments, accommodating a variety of items you need to store. With no pesky wooden pegs to adapt to the perfect size, you can effortlessly change each shelf to the desired height by sliding them into the grooves etched in the wood. It can hold papers, files, or even larger items like art projects, office supplies, and binders. Each shelf is constructed from durable MDF; so, you can be assured it will firmly hold your items. These compartments are also perfect for name tags or labels so that you can assign slots by a person's name, project, or date. Time is of the essence; thus, we designed our organizer for easy assembly, with minimal hardware that will not stagger over time. When you buy our Wooden 27 Compartment Literature Organizer, you're getting a long-lasting product that will help maintain order and locate essential items immediately.

## **Features:**

**Customizable:** The compartments can be adjusted in 2" increments. **Durable:** Each shelf is made from MDF, guaranteeing its strength for holding heavy loads.

Accommodating: Its versatility allows it to be employed anywhere: schools, offices, and more.

**Construction:** Created from sturdy wood, our contemporary organizer seamlessly blends in with your environment.

**Hassel-Free:** We have etched grooves that comfortably support your shelves, thus no longer needing wooden pegs.