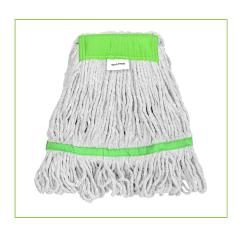

### **SPECS**

| Mop Heads         | Mop Heads | Headband Size | Max Capacity | Ideal Handles | Recommended<br>Floor Types                                                                                                  |
|-------------------|-----------|---------------|--------------|---------------|-----------------------------------------------------------------------------------------------------------------------------|
| ALP301-01-1R-12PK | Red       | 1-inch        | 16 oz.       | Quick Change  | Hardwood, Laminte, Rubber-Based Smooth Concrete, Terrazzo, Pavers, Quarry Stone, Vinyl, Smonth,Ceramic, and Anti-Slip Tile. |
| ALP301-01-5R-12PK | Red       | 5-inch        | 16 oz.       | Jaw           |                                                                                                                             |
| ALP301-02-1G-12PK | Green     | 1-inch        | 24 oz.       | Quick Change  |                                                                                                                             |
| ALP301-02-5G-12PK | Green     | 5-inch        | 24 oz.       | Jaw           |                                                                                                                             |
| ALP301-03-1B-12PK | Blue      | 1-inch        | 32 oz.       | Quick Change  |                                                                                                                             |
| ALP301-03-5B-12PK | Blue      | 5-inch        | 32 oz.       | Jaw           |                                                                                                                             |

## **HEAD/TAILBAND COLOR OPTIONS:**

RED GREEN BLUE