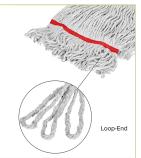

#### **FEATURES**

Color: White.

Material: Cotton Blend Quantity: Sold as a pack of 12.

Launderability: Can either be hand washed or disposed of after use.

Mop Head: The loop-end mop has greater durability for tougher messes.

Time-Saver: Reduces your cleaning time with its ample spread and won't tangle in the process.