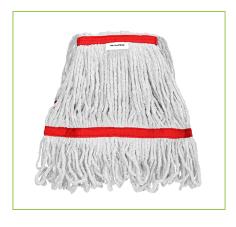

### **SPECS**

| Mop Heads         | Mop Heads | Headband Size | Max Capacity | Ideal Handles | Recommended<br>Floor Types                                                                                                  |
|-------------------|-----------|---------------|--------------|---------------|-----------------------------------------------------------------------------------------------------------------------------|
| ALP301-01-1R-12PK | Red       | 1-inch        | 16 oz.       | Quick Change  | Hardwood, Laminte, Rubber-Based Smooth Concrete, Terrazzo, Pavers, Quarry Stone, Vinyl, Smonth,Ceramic, and Anti-Slip Tile. |
| ALP301-01-5R-12PK | Red       | 5-inch        | 16 oz.       | Jaw           |                                                                                                                             |
| ALP301-02-1G-12PK | Green     | 1-inch        | 24 oz.       | Quick Change  |                                                                                                                             |
| ALP301-02-5G-12PK | Green     | 5-inch        | 24 oz.       | Jaw           |                                                                                                                             |
| ALP301-03-1B-12PK | Blue      | 1-inch        | 32 oz.       | Quick Change  |                                                                                                                             |
| ALP301-03-5B-12PK | Blue      | 5-inch        | 32 oz.       | Jaw           |                                                                                                                             |

## **HEAD/TAILBAND COLOR OPTIONS:**

RED GREEN BLUE