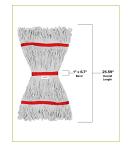

#### **FEATURES**

Color: White.

Material: Cotton Blend Quantity: Sold as a pack of 12.

Launderability: Can either be hand washed or disposed of after use.

Mop Head: The loop-end mop has greater durability for tougher messes.

### **SPECS**

| Mop Heads         | Mop Heads | Headband Size | Max Capacity | Ideal Handles | Recommended<br>Floor Types                                                                                                  |
|-------------------|-----------|---------------|--------------|---------------|-----------------------------------------------------------------------------------------------------------------------------|
| ALP301-01-1R-12PK | Red       | 1-inch        | 16 oz.       | Quick Change  | Hardwood, Laminte, Rubber-Based Smooth Concrete, Terrazzo, Pavers, Quarry Stone, Vinyl, Smonth,Ceramic, and Anti-Slip Tile. |
| ALP301-01-5R-12PK | Red       | 5-inch        | 16 oz.       | Jaw           |                                                                                                                             |
| ALP301-02-1G-12PK | Green     | 1-inch        | 24 oz.       | Quick Change  |                                                                                                                             |
| ALP301-02-5G-12PK | Green     | 5-inch        | 24 oz.       | Jaw           |                                                                                                                             |
| ALP301-03-1B-12PK | Blue      | 1-inch        | 32 oz.       | Quick Change  |                                                                                                                             |
| ALP301-03-5B-12PK | Blue      | 5-inch        | 32 oz.       | Jaw           |                                                                                                                             |