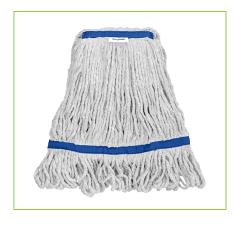

### **SPECS**

| Mop Heads         | Mop Heads | Headband Size | Max Capacity | Ideal Handles | Recommended<br>Floor Types                                                                                                  |
|-------------------|-----------|---------------|--------------|---------------|-----------------------------------------------------------------------------------------------------------------------------|
| ALP301-01-1R-12PK | Red       | 1-inch        | 16 oz.       | Quick Change  | Hardwood, Laminte, Rubber-Based Smooth Concrete, Terrazzo, Pavers, Quarry Stone, Vinyl, Smonth,Ceramic, and Anti-Slip Tile. |
| ALP301-01-5R-12PK | Red       | 5-inch        | 16 oz.       | Jaw           |                                                                                                                             |
| ALP301-02-1G-12PK | Green     | 1-inch        | 24 oz.       | Quick Change  |                                                                                                                             |
| ALP301-02-5G-12PK | Green     | 5-inch        | 24 oz.       | Jaw           |                                                                                                                             |
| ALP301-03-1B-12PK | Blue      | 1-inch        | 32 oz.       | Quick Change  |                                                                                                                             |
| ALP301-03-5B-12PK | Blue      | 5-inch        | 32 oz.       | Jaw           |                                                                                                                             |

## **HEAD/TAILBAND COLOR OPTIONS:**

RED GREEN BLUE