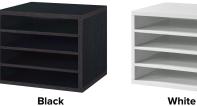

### **FEATURES**

Secure: Your shelves are firmly held into place with the help of our etched grooves.

Durable: Each shelf is made from MDF, guaranteeing its strength for holding heavier loads.

Color Options: Our organizers are available in black, white, and medium oak, guaranteed to fit your aesthetic.

# **COLOR OPTIONS**