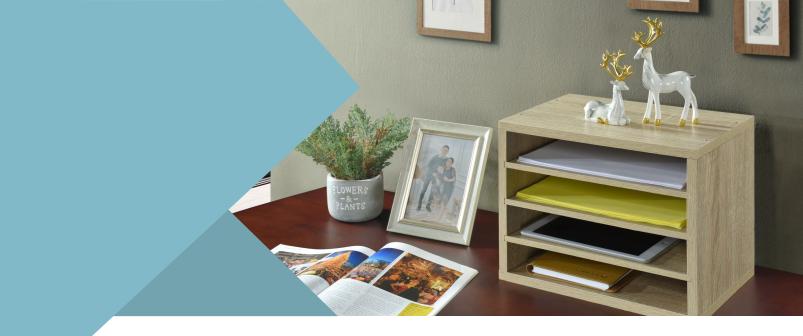

# **Stackable Desk Organizer with Removable Shelves**

Life is crazy and messy, but you can help yourself, staff, and students stay as organized as possible with our Stackable Desk Organizer with Removable Shelves. Its versatility allows it to be employed anywhere, such as at school, offices, or daycares. Our customizable organizer's shelves can be removed and customized depending on the items you want to put into the slots. It can store papers, files, or even larger items like art projects, office supplies, and binders. The shelves are held into place and will securely hold your items with the help of the etched grooves. They are created from sturdy finished MDF material available in various colors; our contemporary Stackable Desk Organizer with Removable Shelves will seamlessly blend into your room and outlast cheap cardboard alternatives. Time is of the essence; thus, we designed our organizer for easy assembly that will not stagger over time. Additionally, they can be stacked on top of each other, which is excellent for consolidated office areas, servicing more people, and creating more storage space. You are getting a long-lasting product that will help you maintain order and locate essential items immediately.