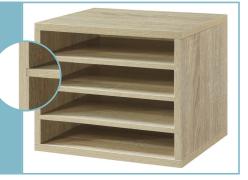

### **FEATURES**

Secure: Your shelves are firmly held into place with the help of our etched grooves.

Durable: Each shelf is made from MDF, guaranteeing its strength for holding heavier loads.

Color Options: Our organizers are available in black, white, and medium oak, guaranteed to fit your aesthetic.

Customizable: The removable shelves allow you to modify your organizer to be able to hold a variety of office supplies.

Accommodating: We designed our desk organizer to be stackable catering to compact areas and creating more storage space.

# SPECS

Weight: 11.02 lbs. Included: All necessary hardware Dimensions: 11.02" H x 13.98" W x 10.08" D

The etched grooves will securely hold the removable shelves in place.

Our stackable design gives you the option for much more storage space.