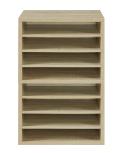

Customizable: The removable shelves allow you to modify your organizer to be able to hold a variety of office supplies.

Accommodating: We designed our desk organizer to be stackable catering to compact areas and creating more storage space.

# SPECS

Weight: 11.02 lbs. Included: All necessary hardware Dimensions: 11.02" H x 13.98" W x 10.08" D

The etched grooves will securely hold the removable shelves in place.

Our stackable design gives you the option for much more storage space.