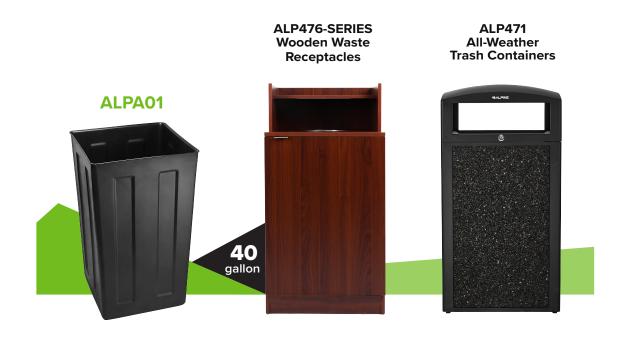

## Liners

ALP475-50-L, ALP475-27-L, ALPA01

Elevate your waste management game with the Liner for 27 and 50 Gallon Stainless Steel Trash Can and our 40 Gallon Plastic Liner. With an impressive capacity of 27, 40, and 50 gallons, this liner is tailored for high-traffic indoor and outdoor areas. It is constructed from rigid plastic and built to withstand daily wear and tear, ensuring longevity and reliability. We designed this liner to seamlessly fit our 27 and 50 Gallon Stainless Steel Trash Can, 40 Gallon Wooden Receptacle, and 40 All-Weather Trash Containers.

Compatibility: It is designed to seamlessly fit our 40 Gallon Wooden Receptacle, 40 All-Weather Trash Container, 27 and 50 Gallon

Stainless Steel Trash Can.

Design: The liner features a wide-open top with handles for easy trash disposal and bag changes.

## **SPECIFICATIONS**

|               | ALP475-27-L                   | ALP475-50-L                   | ALPA01            |
|---------------|-------------------------------|-------------------------------|-------------------|
| Compatibility | 475-27 Trash Can              | 475-50 Trash Can              | ALP471 and ALP476 |
| Capacity      | 27 Gallons                    | 50 Gallons                    | 40 Gallons        |
| Dimensions    | 31.5" H x 15" D               | 33.7" H x 23.1" D             | 29.6" H x 15.5" D |
| Weight        | 6.6 lb.                       | 12.1 lb.                      | 9.48 lb.          |
| Material      | Rigid Plastic                 | Rigid Plastic                 | Rigid Plastic     |
| Design        | Wide-Open Top<br>with Handles | Wide-Open Top<br>with Handles | Wide-Open Top     |