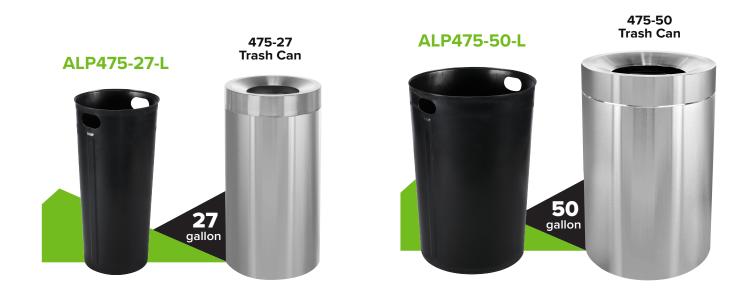

## Liners

ALP475-50-L, ALP475-27-L, ALPA01

Elevate your waste management game with the Liner for 27 and 50 Gallon Stainless Steel Trash Can and our 40 Gallon Plastic Liner. With an impressive capacity of 27, 40, and 50 gallons, this liner is tailored for high-traffic indoor and outdoor areas. It is constructed from rigid plastic and built to withstand daily wear and tear, ensuring longevity and reliability. We designed this liner to seamlessly fit our 27 and 50 Gallon Stainless Steel Trash Can, 40 Gallon Wooden Receptacle, and 40 All-Weather Trash Containers.

## **SPECIFICATIONS**

|               | ALP475-27-L                   | ALP475-50-L                   | ALPA01            |
|---------------|-------------------------------|-------------------------------|-------------------|
| Compatibility | 475-27 Trash Can              | 475-50 Trash Can              | ALP471 and ALP476 |
| Capacity      | 27 Gallons                    | 50 Gallons                    | 40 Gallons        |
| Dimensions    | 31.5" H x 15" D               | 33.7" H x 23.1" D             | 29.6" H x 15.5" D |
| Weight        | 6.6 lb.                       | 12.1 lb.                      | 9.48 lb.          |
| Material      | Rigid Plastic                 | Rigid Plastic                 | Rigid Plastic     |
| Design        | Wide-Open Top<br>with Handles | Wide-Open Top<br>with Handles | Wide-Open Top     |