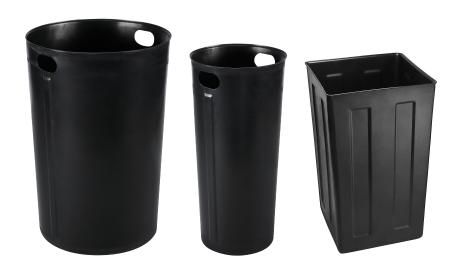

ALPA01 ALP475-27-L ALP475-50-L

## Liners

ALP475-50-L, ALP475-27-L, ALPA01

Elevate your waste management game with the Liner for 27 and 50 Gallon Stainless Steel Trash Can and our 40 Gallon Plastic Liner. With an impressive capacity of 27, 40, and 50 gallons, this liner is tailored for high-traffic indoor and outdoor areas. It is constructed from rigid plastic and built to withstand daily wear and tear, ensuring longevity and reliability. We designed this liner to seamlessly fit our 27 and 50 Gallon Stainless Steel Trash Can, 40 Gallon Wooden Receptacle, and 40 All-Weather Trash Containers.