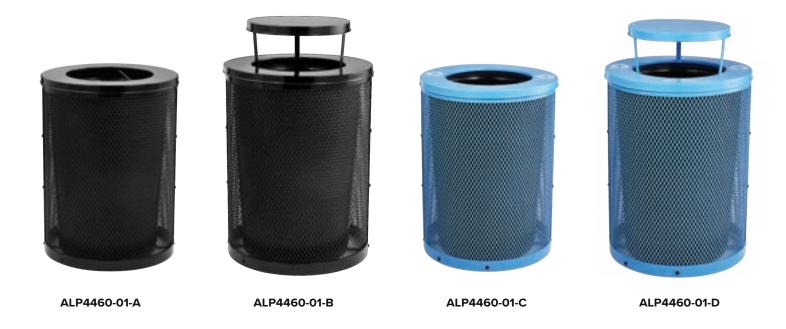

# **ROUND DIAMOND STEEL TRASH CAN WITH LINER**

| Product No.     | ALP4460-01-A                                                              | ALP4460-01-B                                                                 | ALP4460-01-C                                                            | ALP4460-01-D                                                                |
|-----------------|---------------------------------------------------------------------------|------------------------------------------------------------------------------|-------------------------------------------------------------------------|-----------------------------------------------------------------------------|
| Product Name    | Round Diamond Steel<br>Trash Can with Black Flat<br>Lid with Liner, Black | Round Diamond Steel<br>Trash Can with Black Rain<br>Bonnet with Liner, Black | Round Diamond Steel<br>Trash Can with Blue Flat<br>Lid with Liner, Blue | Round Diamond Steel<br>Trash Can with Black Rain<br>Bonnet with Liner, Blue |
| KIT             | Yes                                                                       | Yes                                                                          | Yes                                                                     | Yes                                                                         |
| Gross Weight    | 31.95 lbs.                                                                | 36.36 lbs.                                                                   | 31.95 lbs.                                                              | 36.36 lbs.                                                                  |
| Base Dimensions | 30.10" H x 22" D                                                          | 30.10" H x 22" D                                                             | 30.10" H x 22" D                                                        | 30.10" H x 22" D                                                            |
| Lid Dimensions  | 1.20" H x 23" D                                                           | 9.3" H x 23" D                                                               | 1.20" H x 23" D                                                         | 9.3" H x 23" D                                                              |
| Color           | Black                                                                     | Blue                                                                         | Blue                                                                    | Blue                                                                        |