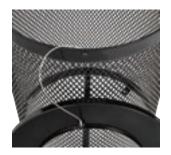

The Round Diamond Steel Trash Can incorporates an innovative feature that allows for secure mounting to the ground, enhancing its durability and stability. All lids come with a retaining cable that helps it remain firmly in place during adverse weather conditions and prevents it from falling when emptying. With a base diameter of 22 inches and a height of 30 inches, this trash can not only meets practical needs but also adds a simplistic touch to any setting. Its versatility makes it suitable for various locations, whether in a park, commercial space, educational setting, or recreational area, providing a reliable solution for waste management while complementing the surrounding decor.

**Secure:** Incorporates a mounting feature that allows for stable ground attachment, enhancing its durability in various settings.

**Convenient:** All lids are equipped with a retaining cable, which prevents it from falling during emptying and ensures it remains in place during adverse weather conditions.

### **FEATURES**

Incorporates a mounting feature that allows for stable ground attachment.

The lid is equipped with a retaining cable, which prevents it from falling during emptying

GENEROUS CAPACITY:

Offers a substantial capacity, making it ideal for accommodating large volumes of waste.