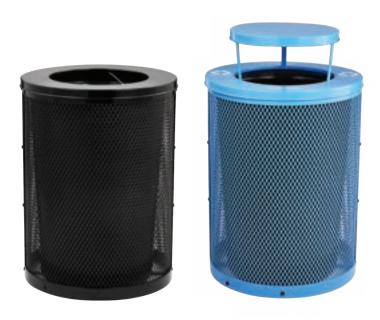

# **ROUND DIAMOND STEEL TRASH CAN SERIES**

Our Round Diamond Steel Trash Can, with a sleek finish and flat lid, seamlessly integrates functionality and aesthetic appeal. We've constructed our can from galvanized steel with a powder-coated frame and thermal sprayed mesh. This robust trash can is designed to withstand both indoor and outdoor environments. The thoughtful design includes a liner to facilitate waste disposal and maintain cleanliness.

The Round Diamond Steel Trash Can incorporates an innovative feature that allows for secure mounting to the ground, enhancing its durability and stability. All lids come with a retaining cable that helps it remain firmly in place during adverse weather conditions and prevents it from falling when emptying. With a base diameter of 22 inches and a height of 30 inches, this trash can not only meets practical needs but also adds a simplistic touch to any setting. Its versatility makes it suitable for various locations, whether in a park, commercial space, educational setting, or recreational area, providing a reliable solution for waste management while complementing the surrounding decor.

**Versatile:** With a base diameter of 22 inches and a height of 30 inches, this trash can is suitable for diverse locations, including parks, commercial spaces, educational institutions, and recreational areas.