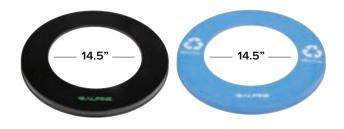

#### FLAT LID FOR ROUND DIAMOND STEEL TRASH CAN

| Product No.  | ALP4460-01-FL-BLK                                    | ALP4460-01-FL-BLU                                   |  |
|--------------|------------------------------------------------------|-----------------------------------------------------|--|
| Product Name | Flat Lid for Round Diamond<br>Steel Trash Can, Black | Flat Lid for Round Diamond<br>Steel Trash Can, Blue |  |
| KIT          | No                                                   | No                                                  |  |
| Weight       | 8.81 lbs.                                            | 8.81 lbs.                                           |  |
| Dimensions   | 1.2" H x 23" W x 23" D                               | 1.2" H x 23" W x 23" D                              |  |
| Color        | Black                                                | Blue                                                |  |

ALP4460-01-FL-BLK

ALP4460-01-FL-BLU