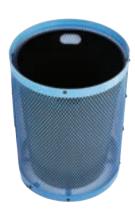

# **ROUND DIAMOND STEEL TRASH CAN SERIES**

Our Round Diamond Steel Trash Can, with a sleek finish and flat lid, seamlessly integrates functionality and aesthetic appeal. We've constructed our can from galvanized steel with a powder-coated frame and thermal sprayed mesh. This robust trash can is designed to withstand both indoor and outdoor environments. The thoughtful design includes a liner to facilitate waste disposal and maintain cleanliness.

The Round Diamond Steel Trash Can incorporates an innovative feature that allows for secure mounting to the ground, enhancing its durability and stability. All lids come with a retaining cable that helps it remain firmly in place during adverse weather conditions and prevents it from falling when emptying. With a base diameter of 22 inches and a height of 30 inches, this trash can not only meets practical needs but also adds a simplistic touch to any setting. Its versatility makes it suitable for various locations, whether in a park, commercial space, educational setting, or recreational area, providing a reliable solution for waste management while complementing the surrounding decor.

### **ROUND DIAMOND STEEL TRASH CAN**

| Product No.  | ALP4460-01-BLK                          | ALP4460-01-BLU                         |
|--------------|-----------------------------------------|----------------------------------------|
| Product Name | Round Diamond Steel<br>Trash Can, Black | Round Diamond Steel<br>Trash Can, Blue |
| КІТ          | No                                      | No                                     |
| Weight       | 20.94 lbs.                              | 20.94 lbs.                             |
| Dimensions   | 30.1" H x 22" W x 22" D                 | 20.94" H x 22" W x 22" D               |
| Color        | Black                                   | Blue                                   |