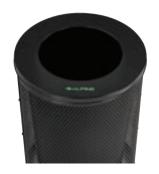

Lid Options: We have both a flat lid and rain bonnet available, depending on your needs.

Clean: Includes a 32.5 gallon liner that facilitates waste disposal while ensuring cleanliness and hygiene within the can.

#### FLAT LID FOR ROUND DIAMOND STEEL TRASH CAN

| Product No.  | ALP4460-01-FL-BLK                                    | ALP4460-01-FL-BLU                                   |  |
|--------------|------------------------------------------------------|-----------------------------------------------------|--|
| Product Name | Flat Lid for Round Diamond<br>Steel Trash Can, Black | Flat Lid for Round Diamond<br>Steel Trash Can, Blue |  |
| KIT          | No                                                   | No                                                  |  |
| Weight       | 8.81 lbs.                                            | 8.81 lbs.                                           |  |
| Dimensions   | 1.2" H x 23" W x 23" D                               | 1.2" H x 23" W x 23" D                              |  |
| Color        | Black                                                | Blue                                                |  |