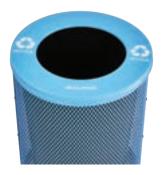

# **ROUND DIAMOND STEEL TRASH CAN SERIES**

Our Round Diamond Steel Trash Can, with a sleek finish and flat lid, seamlessly integrates functionality and aesthetic appeal. We've constructed our can from galvanized steel with a powder-coated frame and thermal sprayed mesh. This robust trash can is designed to withstand both indoor and outdoor environments. The thoughtful design includes a liner to facilitate waste disposal and maintain cleanliness.

The Round Diamond Steel Trash Can incorporates an innovative feature that allows for secure mounting to the ground, enhancing its durability and stability. All lids come with a retaining cable that helps it remain firmly in place during adverse weather conditions and prevents it from falling when emptying. With a base diameter of 22 inches and a height of 30 inches, this trash can not only meets practical needs but also adds a simplistic touch to any setting. Its versatility makes it suitable for various locations, whether in a park, commercial space, educational setting, or recreational area, providing a reliable solution for waste management while complementing the surrounding decor.

### **ROUND DIAMOND STEEL TRASH CAN**

| Product No.  | ALP4460-01-BLK                          | ALP4460-01-BLU                         |
|--------------|-----------------------------------------|----------------------------------------|
| Product Name | Round Diamond Steel<br>Trash Can, Black | Round Diamond Steel<br>Trash Can, Blue |
| КІТ          | No                                      | No                                     |
| Weight       | 20.94 lbs.                              | 20.94 lbs.                             |
| Dimensions   | 30.1" H x 22" W x 22" D                 | 20.94" H x 22" W x 22" D               |
| Color        | Black                                   | Blue                                   |