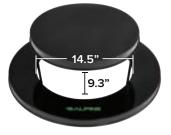

#### FLAT LID FOR ROUND DIAMOND STEEL TRASH CAN

| Product No.  | ALP4460-01-FL-BLK                                    | ALP4460-01-FL-BLU                                   |  |
|--------------|------------------------------------------------------|-----------------------------------------------------|--|
| Product Name | Flat Lid for Round Diamond<br>Steel Trash Can, Black | Flat Lid for Round Diamond<br>Steel Trash Can, Blue |  |
| KIT          | No                                                   | No                                                  |  |
| Weight       | 8.81 lbs.                                            | 8.81 lbs.                                           |  |
| Dimensions   | 1.2" H x 23" W x 23" D                               | 1.2" H x 23" W x 23" D                              |  |
| Color        | Black                                                | Blue                                                |  |