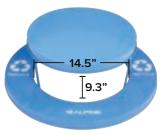

#### FLAT LID FOR ROUND DIAMOND STEEL TRASH CAN

| Product No.  | ALP4460-01-FL-BLK                                    | ALP4460-01-FL-BLU                                   |  |
|--------------|------------------------------------------------------|-----------------------------------------------------|--|
| Product Name | Flat Lid for Round Diamond<br>Steel Trash Can, Black | Flat Lid for Round Diamond<br>Steel Trash Can, Blue |  |
| KIT          | No                                                   | No                                                  |  |
| Weight       | 8.81 lbs.                                            | 8.81 lbs.                                           |  |
| Dimensions   | 1.2" H x 23" W x 23" D                               | 1.2" H x 23" W x 23" D                              |  |
| Color        | Black                                                | Blue                                                |  |