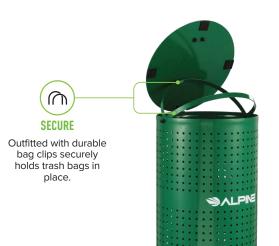

Durable: The bin is constructed from galvanized steel with a weather-resistant powder-coated finish to withstand harsh outdoor elements.

Secure: Outfitted with durable bag clips, this design securely holds trash bags in place, preventing shifting or sagging even in high-traffic or windy conditions.