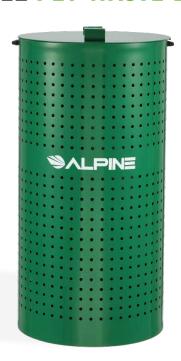

## **STEEL PET WASTE BIN WITH COVER**

Take the mess out of pet ownership with this **Steel Pet Waste Bin with Cover**: a practical, integrable, and durable solution for keeping outdoor spaces clean. Crafted from galvanized steel with a weather-resistant powder-coated green finish, the Steel Waste Bin is intended to withstand the elements while maintaining its sleek look. With a 13.5-gallon capacity, it holds an ample amount waste, reducing the frequency of emptying. You can mount it to a wall, attach it to a pole, or place it on the floor. This versatile bin adapts to any setup while blending seamlessly into public parks, dog-friendly spaces, or residential areas with its organic green coloration.

## **FEATURES**

Spacious: It features a 13.5-gallon capacity, which reduces the frequency of emptying while accommodating a large volume of waste.

Versatile: The waste bin can be mounted to a wall, attached to a pole, or placed on the floor, offering adaptable use in any setting.

Elegant: Its organic green coloration and sleek design blend seamlessly into public parks, dog-friendly spaces, and residential areas.

Odor-Control: An integrated lid with a convenient handle effectively traps odors, keeping the surrounding environment fresh and clean.

Durable: The bin is constructed from galvanized steel with a weather-resistant powder-coated finish to withstand harsh outdoor elements.

Secure: Outfitted with durable bag clips, this design securely holds trash bags in place, preventing shifting or sagging even in high-traffic or windy conditions.

## **SPECIFICATIONS**

|                       | ALP4005-01                          |
|-----------------------|-------------------------------------|
| Net Weight            | 16 lbs.                             |
| <b>Net Dimensions</b> | 25" H x 12" D                       |
| Opening Diameter      | 11.8"                               |
| Gallons               | 13.5 Gallons                        |
| Color                 | Green                               |
| Materials             | 1 mm Powder Coated Galvanized Steel |