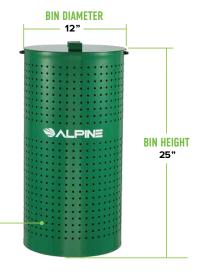

WEIGHT 16 lbs.

CAPACITY 13.5 gal.

Constructed from lightweight, 1 mm galvanized steel.

WEATHER-RESISTANT Built to resist rust, corrosion, and wear.

Smooth, easy-to-clean surface simplifies maintenance.

SPACIOUS

## **SPECIFICATIONS**

|                       | ALP4005-01                          |
|-----------------------|-------------------------------------|
| Net Weight            | 16 lbs.                             |
| <b>Net Dimensions</b> | 25" H x 12" D                       |
| Opening Diameter      | 11.8"                               |
| Gallons               | 13.5 Gallons                        |
| Color                 | Green                               |
| Materials             | 1 mm Powder Coated Galvanized Steel |