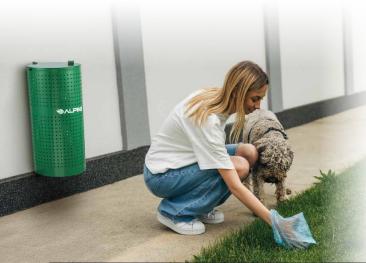

## **STEEL PET WASTE BIN WITH COVER**

Take the mess out of pet ownership with this **Steel Pet Waste Bin with Cover**: a practical, integrable, and durable solution for keeping outdoor spaces clean. Crafted from galvanized steel with a weather-resistant powder-coated green finish, the Steel Waste Bin is intended to withstand the elements while maintaining its sleek look. With a 13.5-gallon capacity, it holds an ample amount waste, reducing the frequency of emptying. You can mount it to a wall, attach it to a pole, or place it on the floor. This versatile bin adapts to any setup while blending seamlessly into public parks, dog-friendly spaces, or residential areas with its organic green coloration.

Thanks to our dog waste container, encouraging responsible pet ownership has never been easier. It is perfect for improving outdoor environments along scenic trails, in bustling parks, or in community spaces. The rust, corrosion, and wear-resistant properties will consistently deliver reliable functionality year-round. Its integrated lid with handle ensures a hygienic and visually appealing space, thoughtfully designed to trap odors and easily keep your surroundings fresh. With a smooth, easy-to-clean surface, large holding capacity, and robust construction, this bin does not just manage waste; it transforms how you handle it. Whether keeping your backyard pristine or outfitting a park with a resourceful waste solution, the Steel Pet Waste Bin with Cover is here to enhance your outdoor experience.