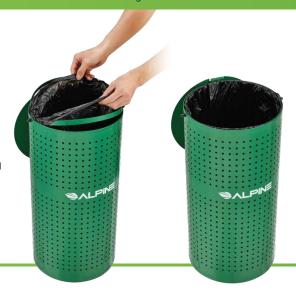

## **QUICK DISPOSAL**

In three simple steps:

- 1. Lift the built-in bag clips.
- 2. Place the trash bag over the clips and press down firmly until the clips lay flat.
- 3. Bag the waste and drop it in.