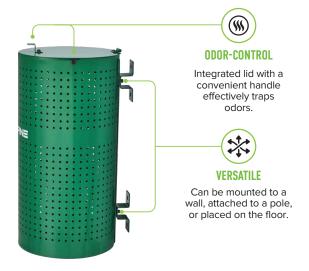

## **FEATURES**

Spacious: It features a 13.5-gallon capacity, which reduces the frequency of emptying while accommodating a large volume of waste.

Versatile: The waste bin can be mounted to a wall, attached to a pole, or placed on the floor, offering adaptable use in any setting.

Elegant: Its organic green coloration and sleek design blend seamlessly into public parks, dog-friendly spaces, and residential areas.

Odor-Control: An integrated lid with a convenient handle effectively traps odors, keeping the surrounding environment fresh and clean.